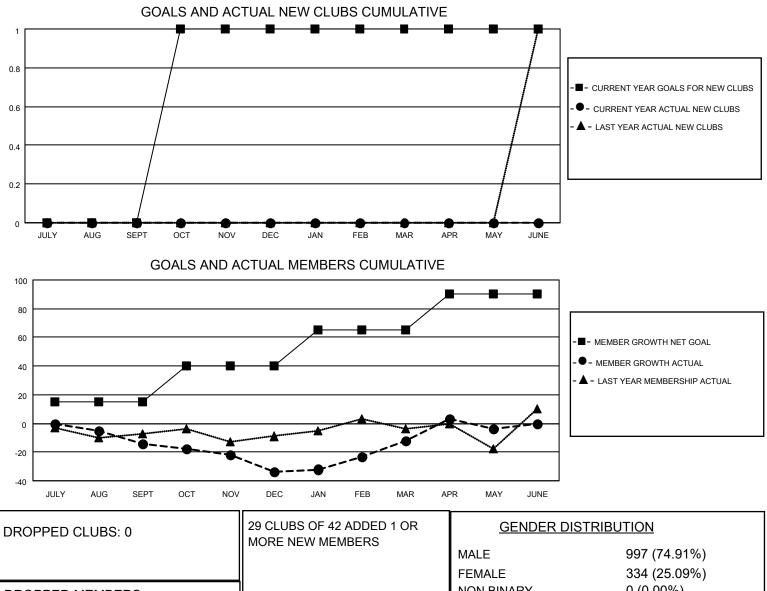

## LOCATION ONTARIO

District A 2

Results as of: 5/31/2023

| Clubs                 |               |           |               | Members               |                          |                         |                                                    |
|-----------------------|---------------|-----------|---------------|-----------------------|--------------------------|-------------------------|----------------------------------------------------|
| RESULTS FOR 2022-2023 |               |           |               | RESULTS FOR 2022-2023 |                          |                         |                                                    |
| QUARTER               | NEW CLUB GOAL | NEW CLUBS | DROPPED CLUBS | QUARTER <sup>MI</sup> | EMBER GROWTH NET<br>GOAL | MEMBER GROWTH<br>ACTUAL | DROPPED<br>MEMBERS ACTUAL<br>(including transfers) |
| JULY/AUG/SEPT         | 0             | 0         | 0             | JULY/AUG/SEPT         | г 15                     | 22                      | 31                                                 |
| OCT/NOV/DEC           | 1             | 0         | 0             | OCT/NOV/DEC           | 25                       | 29                      | 44                                                 |
| JAN/FEB/MAR           | 0             | 0         | 0             | JAN/FEB/MAR           | 25                       | 56                      | 31                                                 |
| APR/MAY/JUNE          | 0             | 0         | 0             | APR/MAY/JUNE          | 25                       | 42                      | 33                                                 |